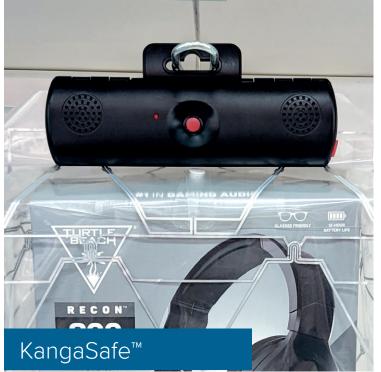

# KangaSafe

Safeguard a multitude of various types of merchandise with KangaSafe™ security pouches. Easy to setup and apply, KangaSafe™ provides reusable protection against theft of valuable store merchandise, such as electronics, tools, seafood, or age-restricted items like alcohol, tobacco, vapes, and smoking accessories. Place the merchandise into the conductive, tamper-proof pouch, seal, and done! No clunky safers, wraps or cables are necessary.