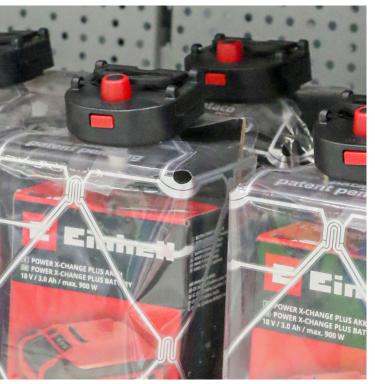

Safeguard a multitude of various types of merchandise with KangaSafe™ security pouches. Easy to setup and apply, KangaSafe™ provides reusable protection against theft of valuable store merchandise, such as electronics, tools, seafood, or age-restricted items like alcohol, tobacco, vapes, and smoking accessories. Place the merchandise into the conductive, tamper-proof pouch, seal, and done! No clunky safers, wraps or cables are necessary.