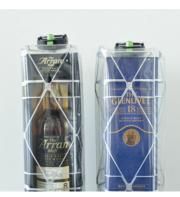

Safeguard a multitude of various types of merchandise with KangaSafe™ security pouches. Easy to setup and apply, KangaSafe™ provides reusable protection against theft of valuable store merchandise, such as electronics, tools, seafood, or age-restricted items like alcohol, tobacco, vapes, and smoking accessories. Place the merchandise into the conductive, tamper-proof pouch, seal, and done! No clunky safers, wraps or cables are necessary.